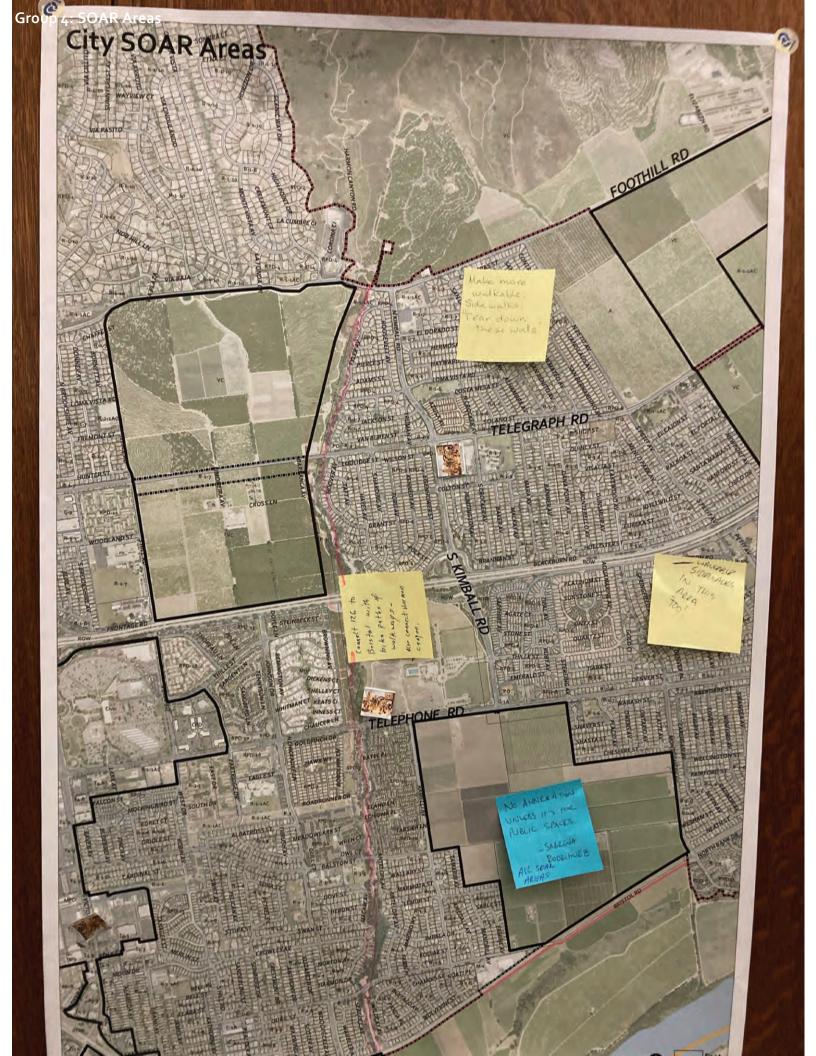

### **SOAR Annexation Areas**

- 1. Please describe your vision for the area?
  - a. What is its role in the City?
  - b. What are the primary land uses?
  - c. What is the character of the area?

Eastside — (\*)
Public comment/gPAC comment
at earlier meetings indicated a strong
district for neighborhood centers,
gathering area, entertainment,
retail, commercial — grocery
stores.
This area needs to be discussed/
considered, and not cert out
of the land use, alternatives
discussion

misn Community pale à provide better Connection @ Rambellis à exit on Kimball side Lots of open freen space w/ walking tra 2. What other ideas do you have for the area? Feel free to provide responses to the specific discussion questions or any other ideas for the area. Letter connection Kimball should be continued to Bristol - SOAR - should be developed Tuto well planned Communities with various densities (more dense bythe main arteries then Atypid down to singlefamily) Create neighborhood Puils. Pickleball, Jennis, bashetball Geen space, don parks) neighborhood centers, Grocery Ato bike pash to Harmon Camp