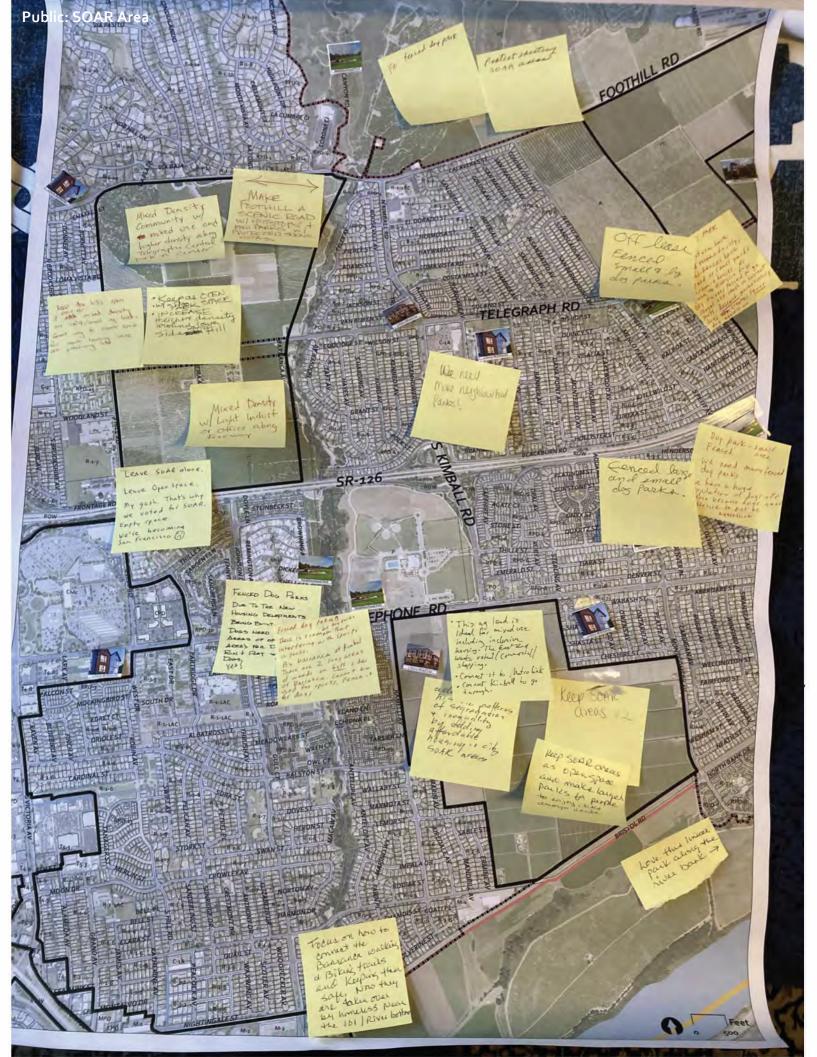

### **SOAR Annexation Areas**

- 1. Please describe your vision for the area?
  - a. What is its role in the City?
  - b. What are the primary land uses?
  - c. What is the character of the area?

Eastside — (\*)
Public comment/gPAC comment
at earlier meetings indicated a strong
district for neighborhood centers,
gathering area, entertainment,
retail, commercial — grocery
stores.
This area needs to be discussed/
considered, and not cert out
of the land use, alternatives
discussion

misn Community pale à provide better Connection @ Rambellis à exit on Kimball side Lots of open freen space w/ walking tra 2. What other ideas do you have for the area? Feel free to provide responses to the specific discussion questions or any other ideas for the area. Letter connection Kimball should be continued to Bristol - SOAR - should be developed Tuto well planned Communities with various densities (more dense bythe main arteries then Atypid down to singlefamily) Create neighborhood Puils. Pickleball, Jennis, bashetball Geen space, don parks) neighborhood centers, Grocery Ato bike pash to Harmon Camp