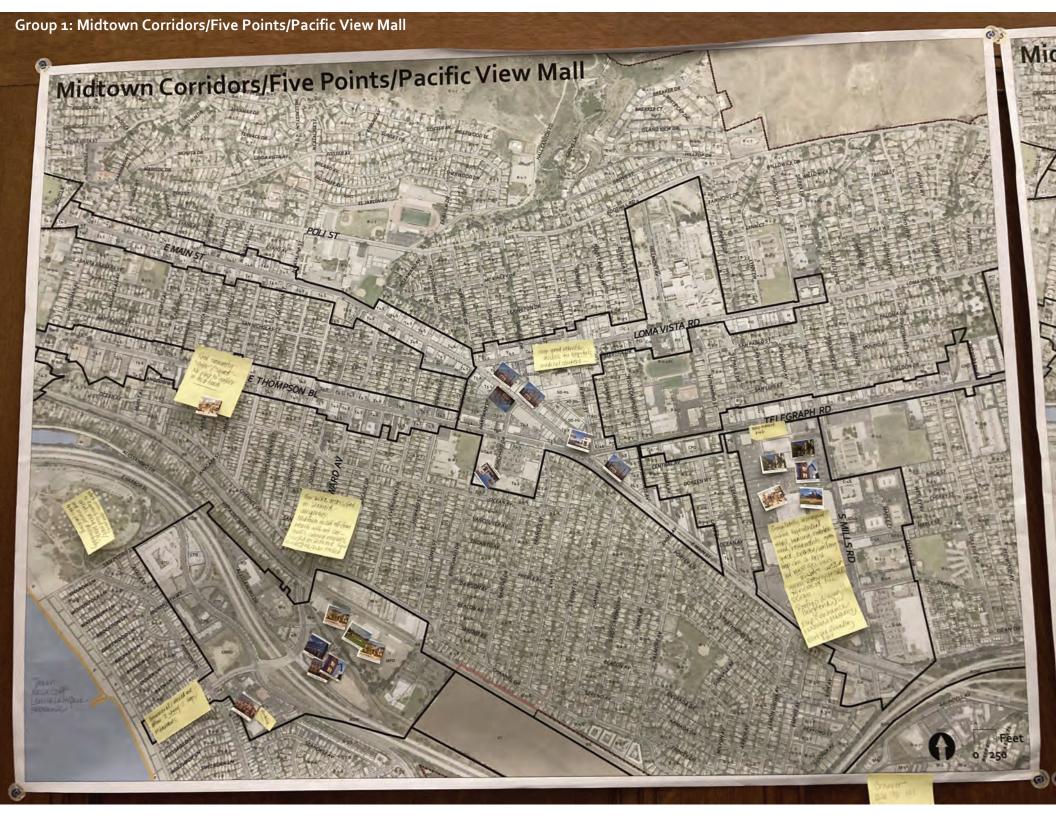

#### Midtown Corridors

| 1. Please describe your vision for the area? - Create a walkable mixed ase a. What is its role in the City? b. What are the primary land uses? c. What is the character of the area? |    |
|--------------------------------------------------------------------------------------------------------------------------------------------------------------------------------------|----|
| a me most convenient neighborhood in the city—<br>new can get answhere from midrown in minutes<br>newsive, aireise welcoming                                                         | ı  |
| b. Residential, medical, Retail                                                                                                                                                      |    |
| a calmer, simpley. Aprace where families can walk kids can plan friendly.                                                                                                            | カー |
|                                                                                                                                                                                      |    |

2. What other ideas do you have for the area? Feel free to provide responses to the specific discussion questions or any other ideas for the area.

The Mall Redesign Repurpose upcycle!

Suproved Black Access from main to five Black on Seaward (bikens & pedestrian)

Clean up Thompson, more housing, mixed

Suprove Side Walks

\* more guen - trees, shruss to soften hard scape \* Connect 126 West to 101 8!!!