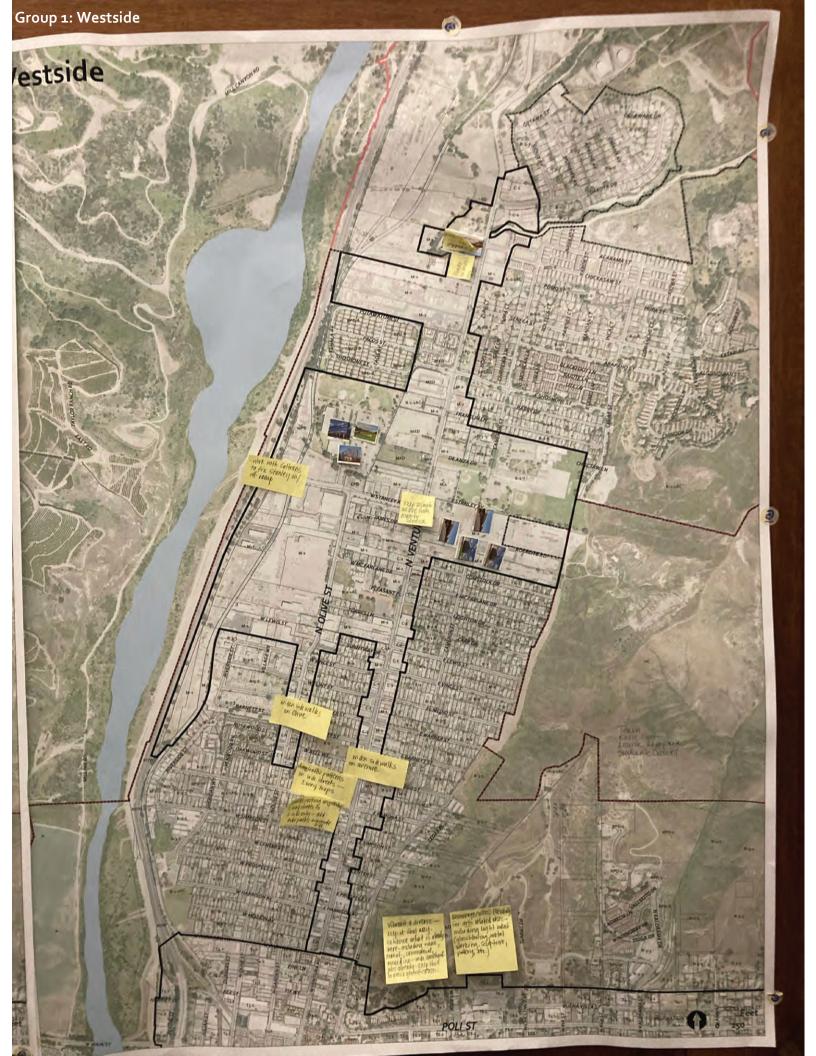

### Westside

1. Please describe your vision for the area?

a. What is its role in the City? The model of inclusive, interconnected b. What are the primary land uses? walkable, bike able, houseng c. What is the character of the area? Johns, arts, culture.

everything!— you center, diverse you center (ind. mann., office, commercial) colocated whousing & parks

C- Vibrant, bustling, alive, interesting, family—
Onewed.

2. What other ideas do you have for the area? Feel free to provide responses to the specific discussion questions or any other ideas for the area.

2. What ce what it is, but leave it done.

3. Support the West side vision. Repand the arts (all arts, guist blowing, metal arts, sculpture posserver)

- Chiema

- Amprove Hauler Ave off hamp!

- more trees/ guen to sigten hards cape

- Smprove sidewalks throughour

- Crease One way streets on side arteries to ease fraffic

- and the fraffic

- and the Calming Measures

- passer Crosswalks

- passer Crosswalks

- viso Site - for Jobs -