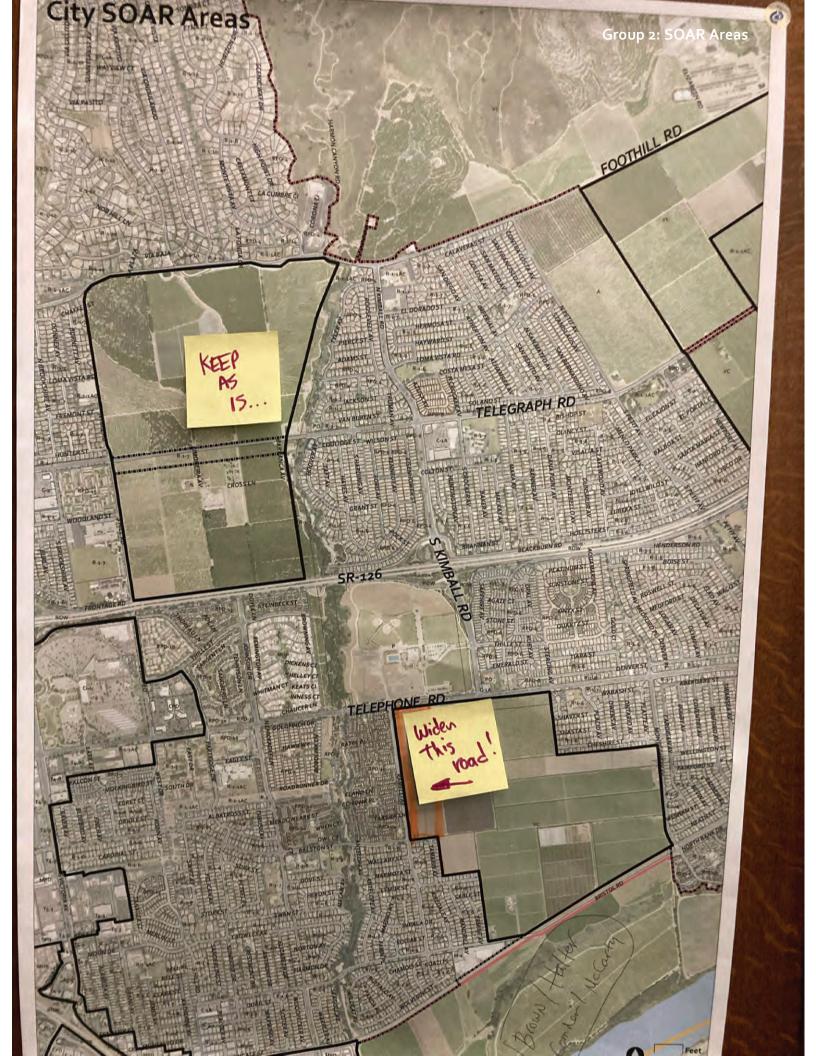

### **SOAR Annexation Areas**

- 1. Please describe your vision for the area?
  - a. What is its role in the City?
  - b. What are the primary land uses?
  - c. What is the character of the area?

Eastside — (\*)
Public comment/gPAC comment
at earlier meetings indicated a strong
district for neighborhood centers,
gathering area, entertainment,
retail, commercial — grocery
stores.
This area needs to be discussed/
considered, and not cert out
of the land use, alternatives
discussion

misn Community pale à provide better Connection @ Rambellis à exit on Kimball side Lots of open freen space w/ walking tra 2. What other ideas do you have for the area? Feel free to provide responses to the specific discussion questions or any other ideas for the area. Letter connection Kimball should be continued to Bristol - SOAR - should be developed Tuto well planned Communities with various densities (more dense bythe main arteries then Atypid down to singlefamily) Create neighborhood Puils. Pickleball, Jennis, bashetball Geen space, don parks) neighborhood centers, Grocery Ato bike pash to Harmon Camp