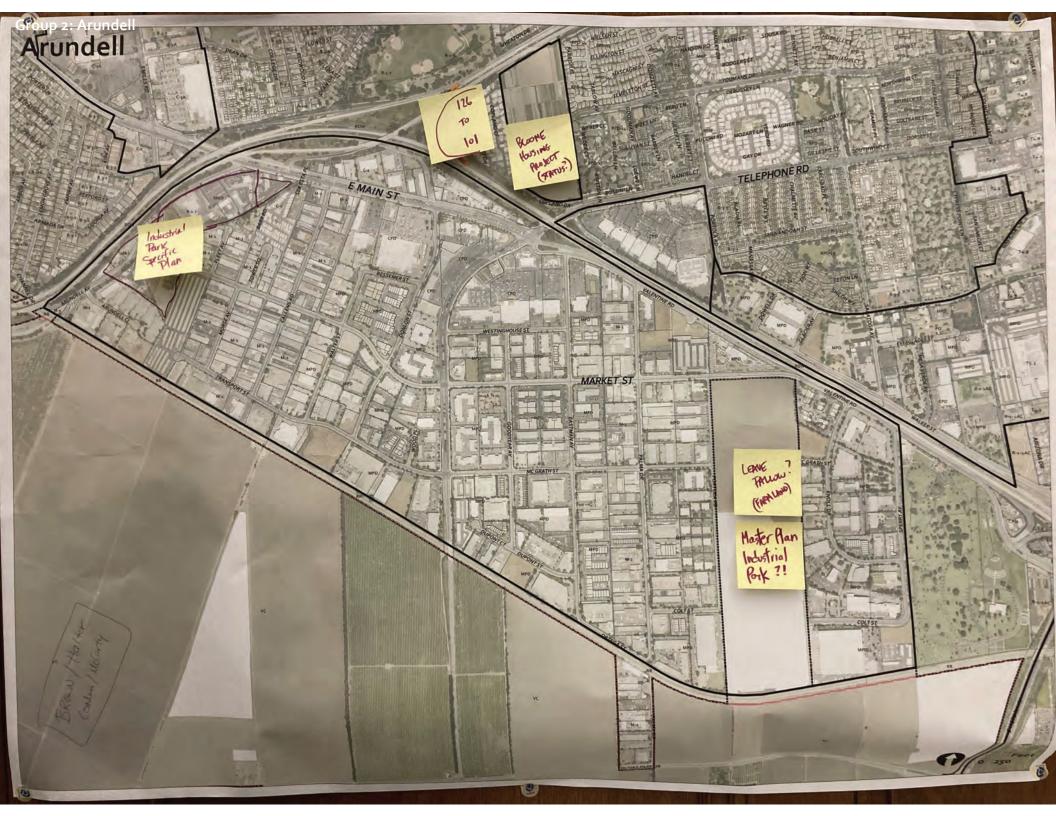

### Arundell and North Bank

1. Please describe your vision for the area? heavy alight industrial manufacturing a. What is its role in the City? Theewer 2006 ceres

b. What are the primary land uses? Industrial pome R&D

c. What is the character of the area?

2. What other ideas do you have for the area? Feel free to provide responses to the specific discussion questions or any other ideas for the area.

- Keep lighter I natustrial | Manufucturing R&D (Wall to freeway of Telephone (Market major Ponds of Their heavier industrial)

Warehouse By Transport, Rail road of Anundell

- Too not pepeat "Seus of the past" if their is smallestical Center - There I should be no housing.

- Ruelop housing (higger density on Broome land