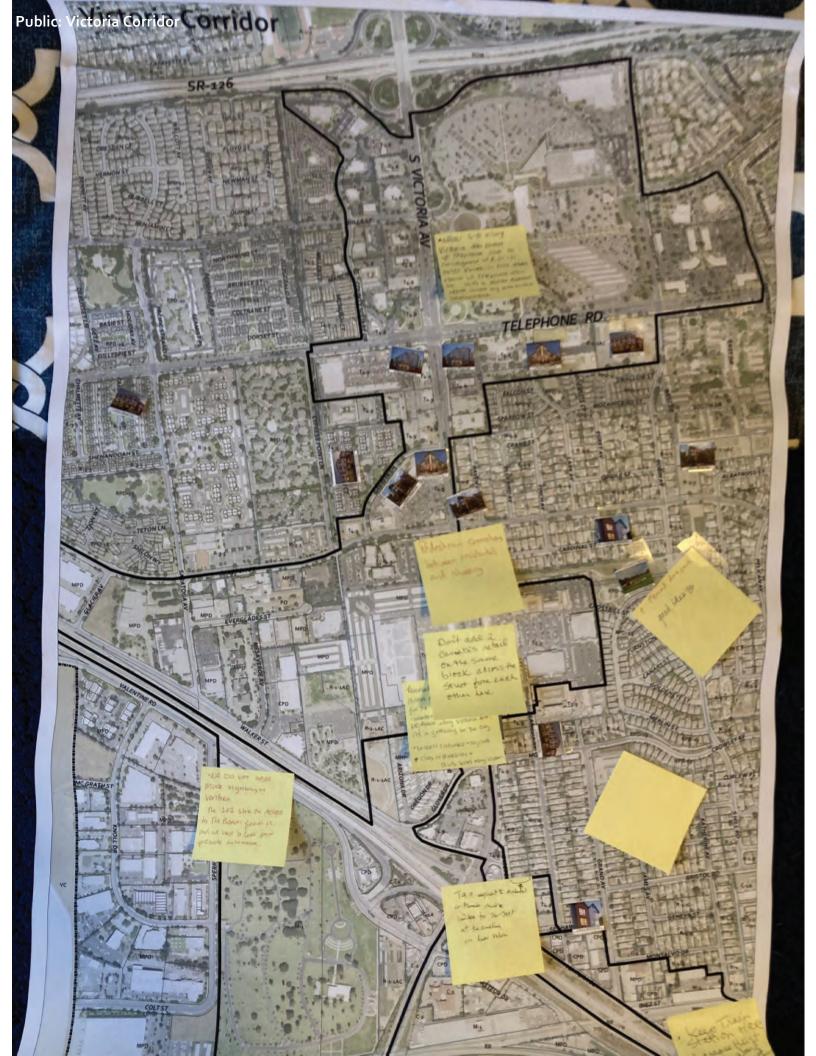

Improved goth or let, it go.

Gitner make it a world class full xvz goth

Center or develop it truto something else

NO STATUS ONO

Victoria Corridor

Please describe your vision for the area?

a. What is its role in the City? Transit freight (Commercial Comidor the Counce chion to Chuard to What are the primary land uses?

b. What is the character of the area?

b. Commercial, helsidential, office,

c. Any City USA

create a covidor behind commercial on Victoria - Increase helphis on Victoria Crease, patus, bine & walkways on the Buckside.

Consider Improved waxe & govt. Center - not go many feat lots, better use of Apace - Keep comer stathering Apot "protestor comer" - higher density affordable housing to connect ppi wy sves. (transit friendly)

Gash freewan a ccen.

2. What other ideas do you have for the area? Feel free to provide responses to the specific