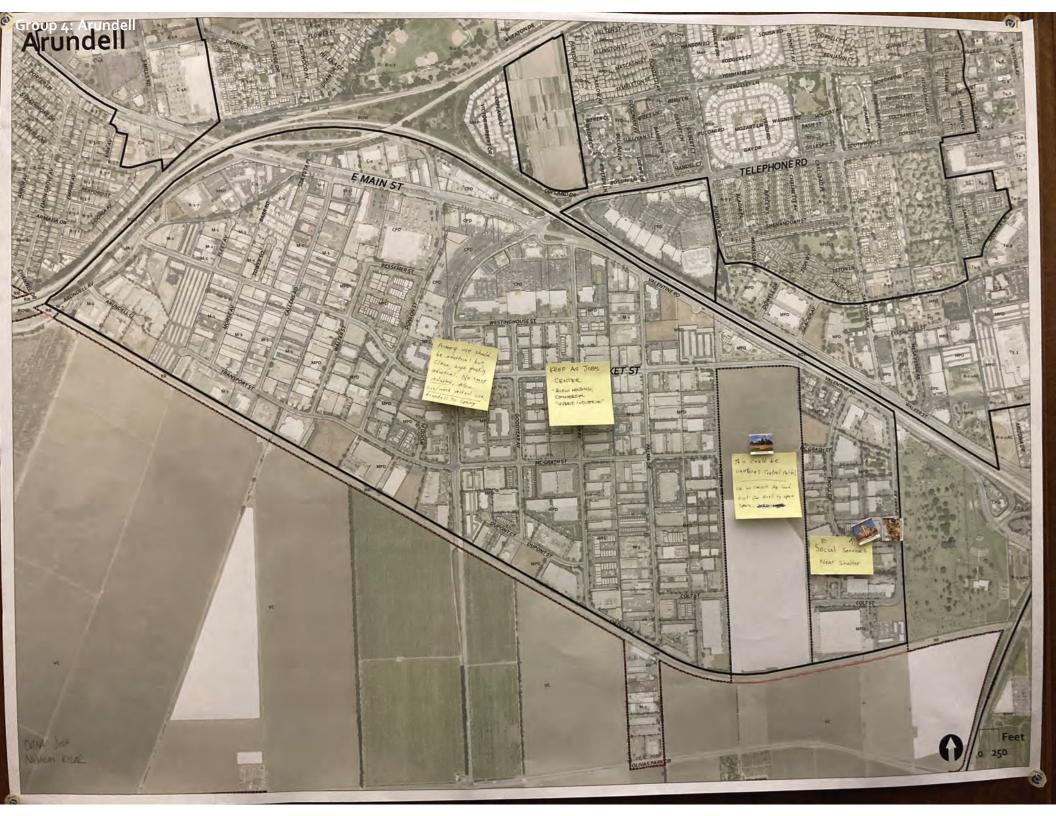

### Arundell and North Bank

1. Please describe your vision for the area? heavy alight industrial manufacturing a. What is its role in the City? Theewer 2006 ceres

b. What are the primary land uses? Industrial pome R&D

c. What is the character of the area?

2. What other ideas do you have for the area? Feel free to provide responses to the specific discussion questions or any other ideas for the area.

- Keep lighter I natustrial | Manufucturing R&D (Wall to freeway of Telephone (Market major Ponds of Their heavier industrial)

Warehouse By Transport, Rail road of Anundell

- Too not pepeat "Seus of the past" if their is smallestical Center - There I should be no housing.

- Ruelop housing (higger density on Broome land