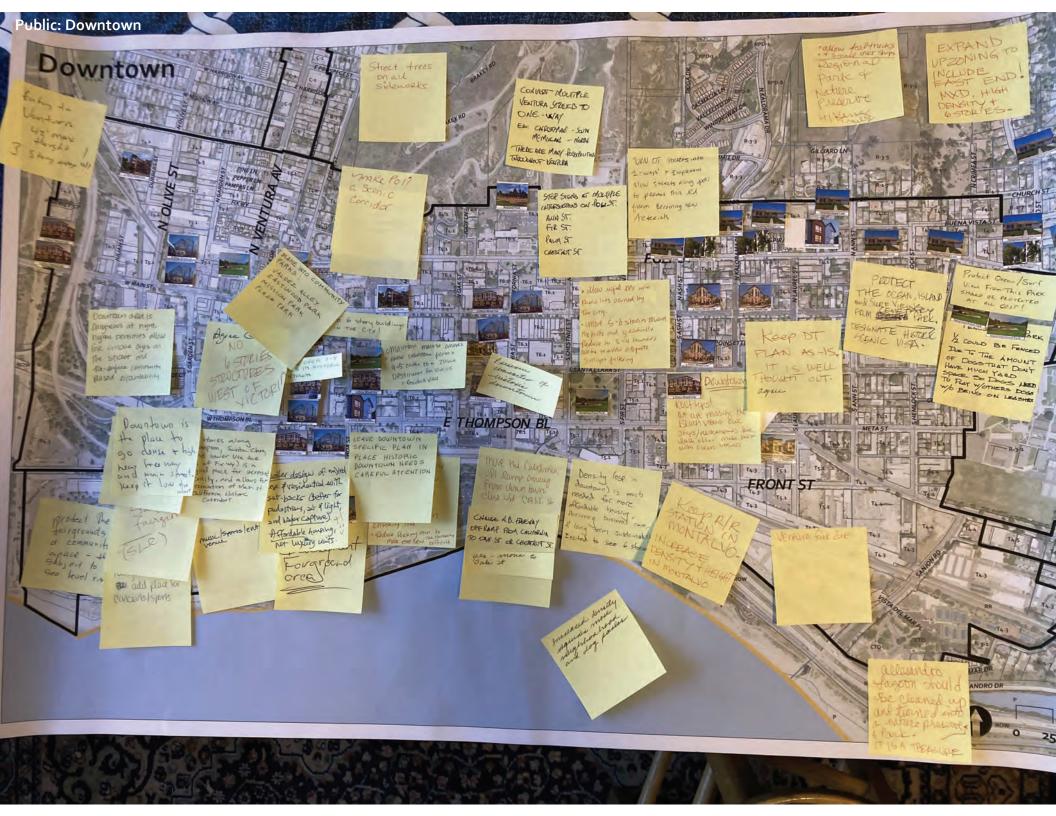

#### Downtown

1. Please describe your vision for the area?

a. What is its role in the City? Heart of the City, Entertainment, gathering
b. What are the primary land uses?
c. What is the character of the area?

(commercial & Residential & puk/open space Historic, Vibrant, welcoming, eclectic

nain St. Keep wide access sidewalks.

2. What other ideas do you have for the area? Feel free to provide responses to the specific discussion questions or any other ideas for the area.

Continue to Aupport emergine businesses Character with boutique restaurant refail (no chains,

· make Amtrak Faire rounds station more multi-modal improve aesthetic (make we coming, "Safer")

· Activation of fairgrounds

amenities where existing parking structure

· cap the freeway - create active path to the beach >

Extending the downtown shopping I dining & commercial to the beach.