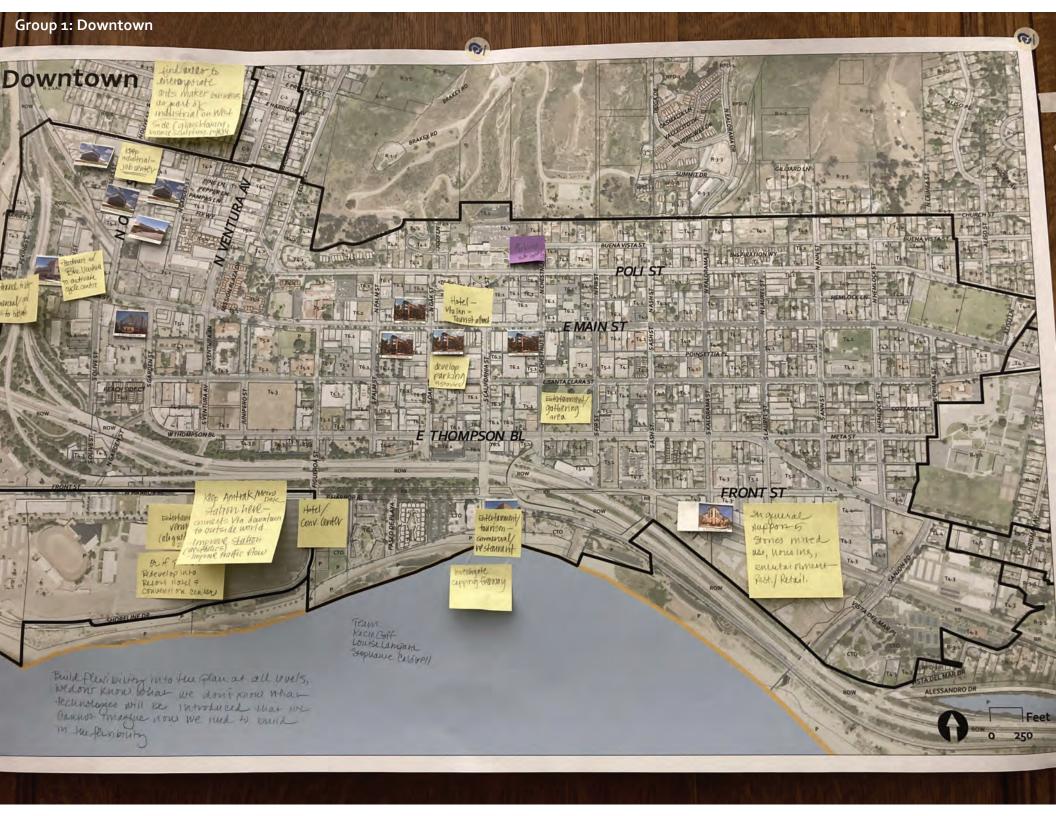

#### Downtown

1. Please describe your vision for the area?

a. What is its role in the City? Heart of the City, Entertainment, gathering
b. What are the primary land uses?
c. What is the character of the area?

(commercial & Residential & puk/open space Historic, Vibrant, welcoming, eclectic

nain St. Keep wide access sidewalks.

2. What other ideas do you have for the area? Feel free to provide responses to the specific discussion questions or any other ideas for the area.

Continue to Aupport emergine businesses Character with boutique restaurant refail (no chains,

· make Amtrak Faire rounds station more multi-modal improve aesthetic (make we coming, "Safer")

· Activation of fairgrounds

amenities where existing parking structure

· cap the freeway - create active path to the beach >

Extending the downtown shopping I dining & commercial to the beach.