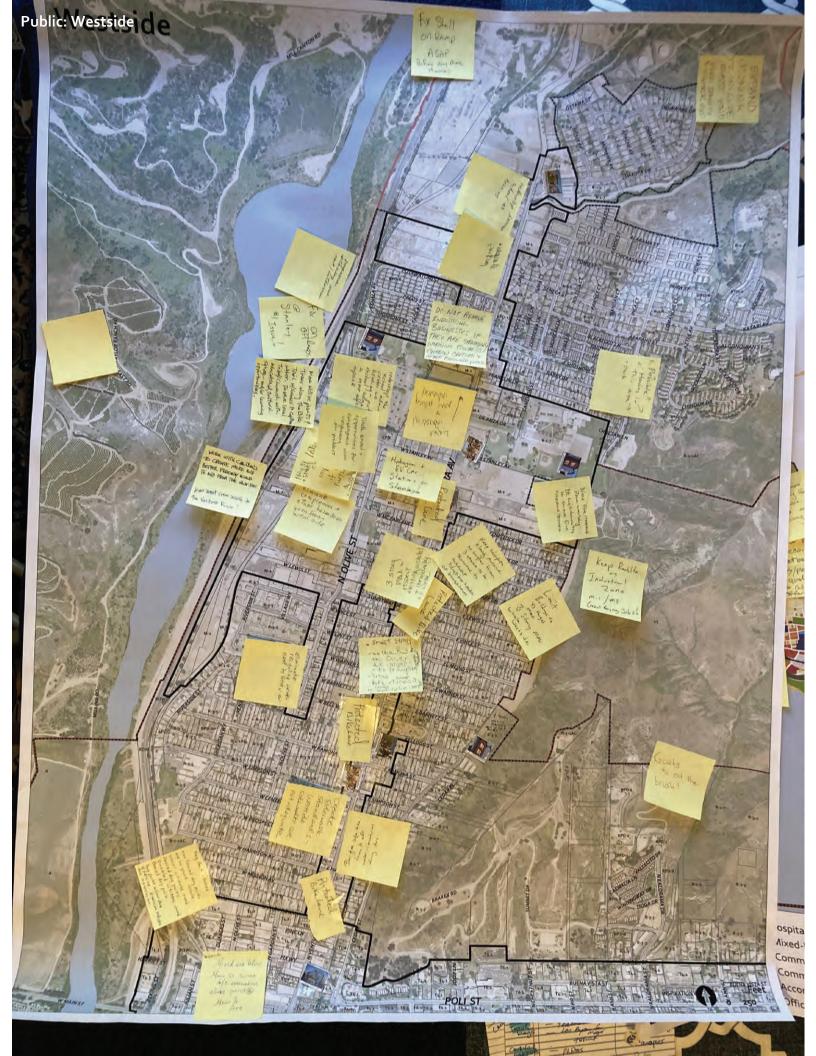

### Westside

1. Please describe your vision for the area?

a. What is its role in the City? The model of inclusive, interconnected b. What are the primary land uses? walkable, bike able, houseng c. What is the character of the area? Johns, arts, culture.

everything!— you center, diverse you center (ind. mann., office, commercial) colocated whousing & parks

C- Vibrant, bustling, alive, interesting, family—
Onewed.

2. What other ideas do you have for the area? Feel free to provide responses to the specific discussion questions or any other ideas for the area.

2. What ce what it is, but leave it done.

3. Support the West side vision. Repand the arts (all arts, guist blowing, metal arts, sculpture posserver)

- Chiema

- Amprove Hauler Ave off hamp!

- more trees/ guen to sigten hards cape

- Smprove sidewalks throughour

- Crease One way streets on side arteries to ease fraffic

- and the fraffic

- and the Calming Measures

- passer Crosswalks

- passer Crosswalks

- viso Site - for Jobs -