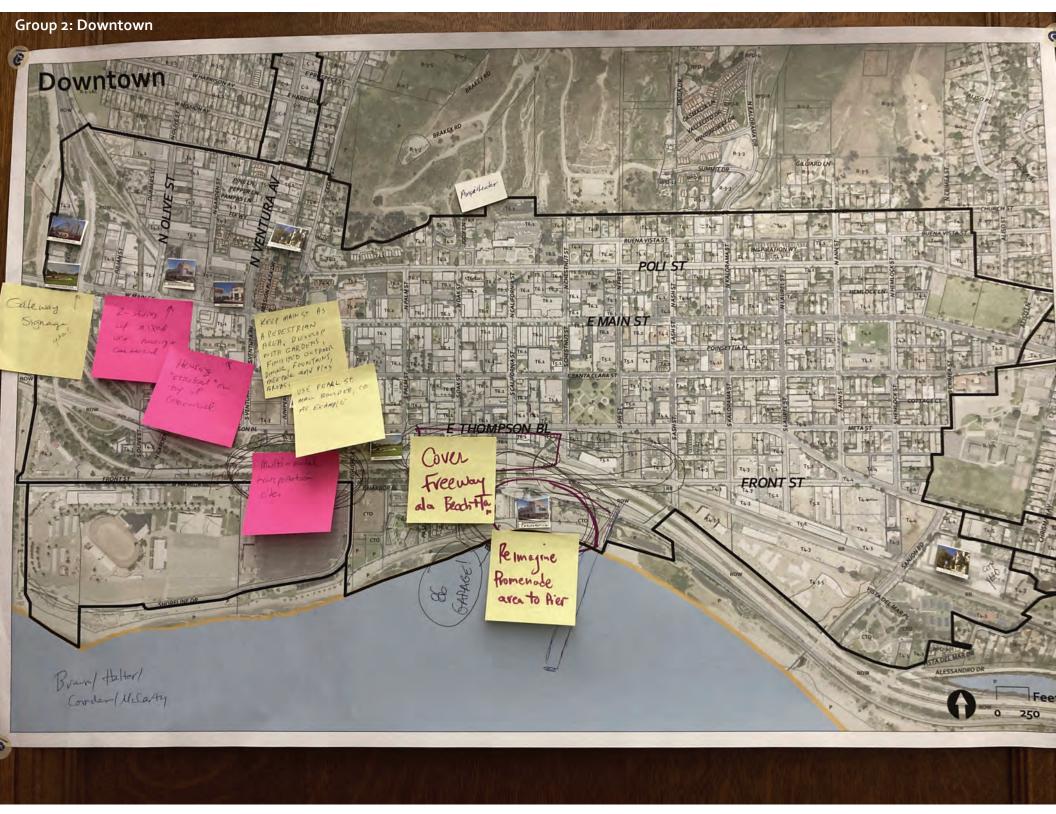

### Westside

1. Please describe your vision for the area?

a. What is its role in the City? The model of inclusive, interconnected b. What are the primary land uses? walkable, bike able, houseng c. What is the character of the area? Johns, arts, culture.

everything!— you center, diverse you center (ind. mann., office, commercial) colocated whousing & parks

C- Vibrant, bustling, alive, interesting, family—
Onewed.

2. What other ideas do you have for the area? Feel free to provide responses to the specific discussion questions or any other ideas for the area.

2. What ce what it is, but leave it done.

3. Support the West side vision. Repand the arts (all arts, guist blowing, metal arts, sculpture posserver)

- Chiema

- Amprove Hauler Ave off hamp!

- more trees/ guen to sigten hards cape

- Smprove sidewalks throughour

- Crease One way streets on side arteries to ease fraffic

- and the fraffic

- and the Calming Measures

- passer Crosswalks

- passer Crosswalks

- viso Site - for Jobs -