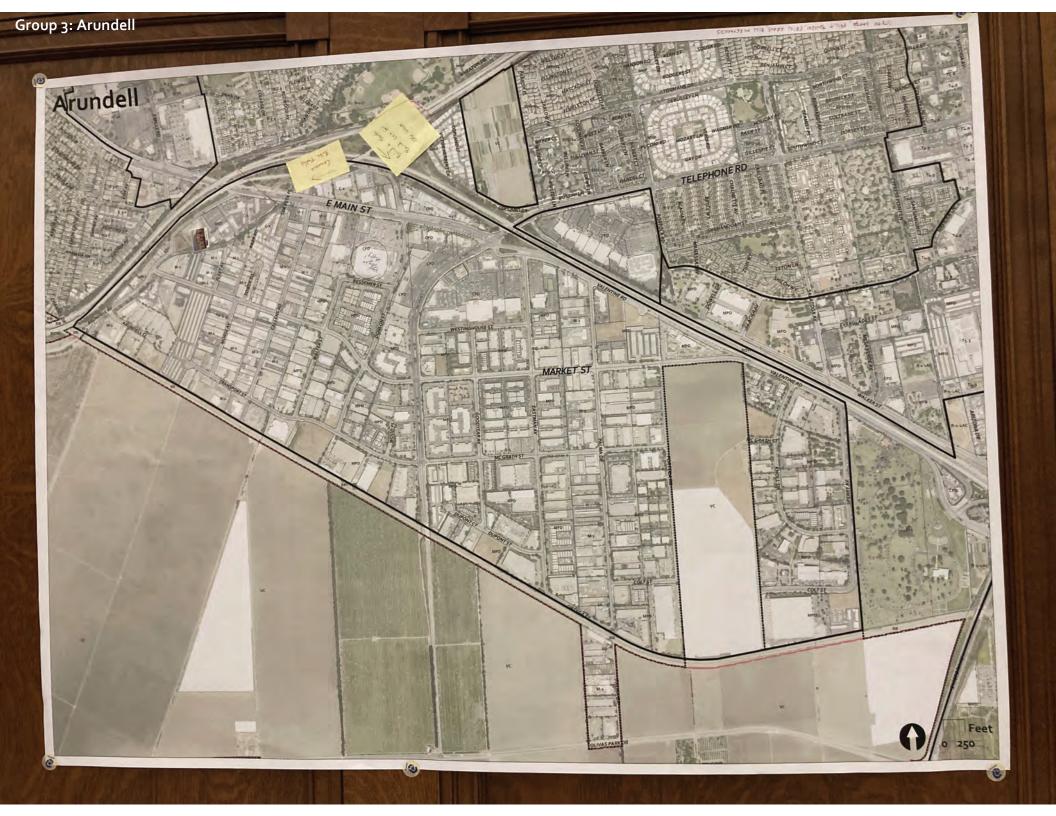

### Arundell and North Bank

1. Please describe your vision for the area? heavy alight industrial manufacturing a. What is its role in the City? Theewer 2006 ceres

b. What are the primary land uses? Industrial pome R&D

c. What is the character of the area?

2. What other ideas do you have for the area? Feel free to provide responses to the specific discussion questions or any other ideas for the area.

- Keep lighter I natustrial | Manufucturing R&D (Wall to freeway of Telephone (Market major Ponds of Their heavier industrial)

Warehouse By Transport, Rail road of Anundell

- Too not pepeat "Seus of the past" if their is smallestical Center - There I should be no housing.

- Ruelop housing (higger density on Broome land