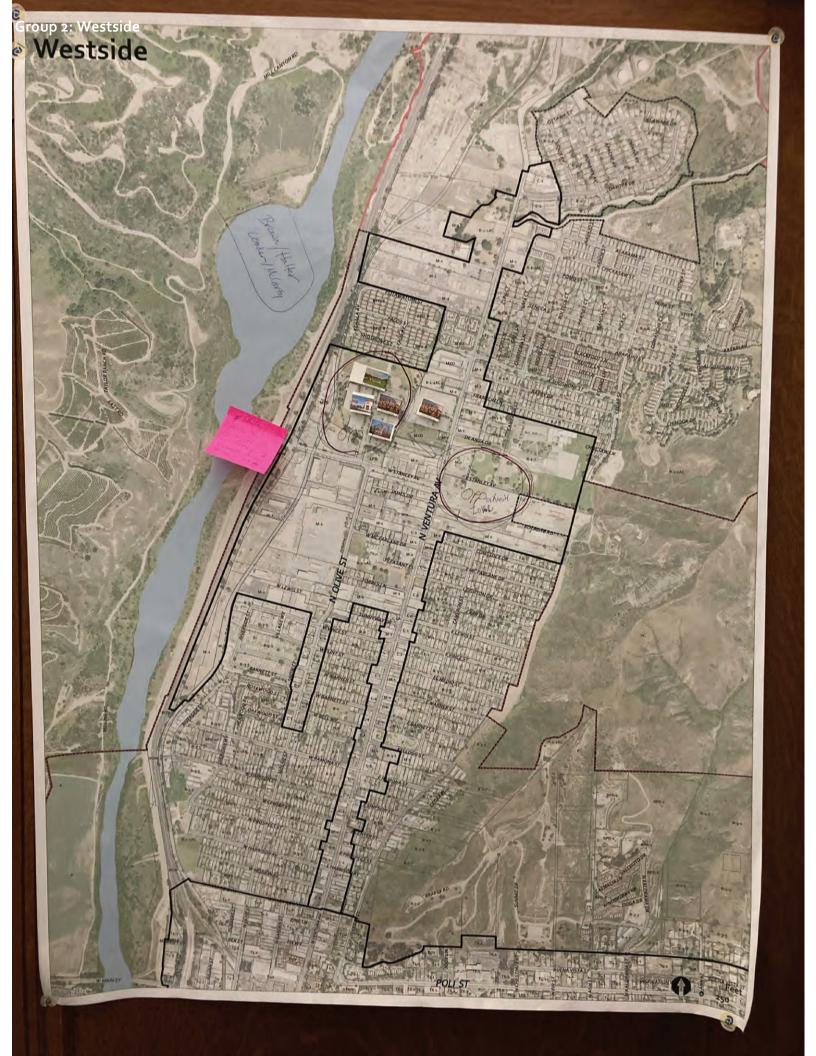

#### Midtown Corridors

| 1. Please describe your vision for the area? - Create a walkable mixed ase a. What is its role in the City? b. What are the primary land uses? c. What is the character of the area? |    |
|--------------------------------------------------------------------------------------------------------------------------------------------------------------------------------------|----|
| a me most convenient neighborhood in the city—<br>new can get answhere from midrown in minutes<br>newsive, aireise welcoming                                                         | ı  |
| b. Residential, medical, Retail                                                                                                                                                      |    |
| a calmer, simpley. Aprace where families can walk kids can plan friendly.                                                                                                            | カー |
|                                                                                                                                                                                      |    |

2. What other ideas do you have for the area? Feel free to provide responses to the specific discussion questions or any other ideas for the area.

The Mall Redesign Repurpose upcycle!

Suproved Black Access from main to five Black on Seaward (bikens & pedestrian)

Clean up Thompson, more housing, mixed

Suprove Side Walks

\* more guen - trees, shruss to soften hard scape \* Connect 126 West to 101 8!!!