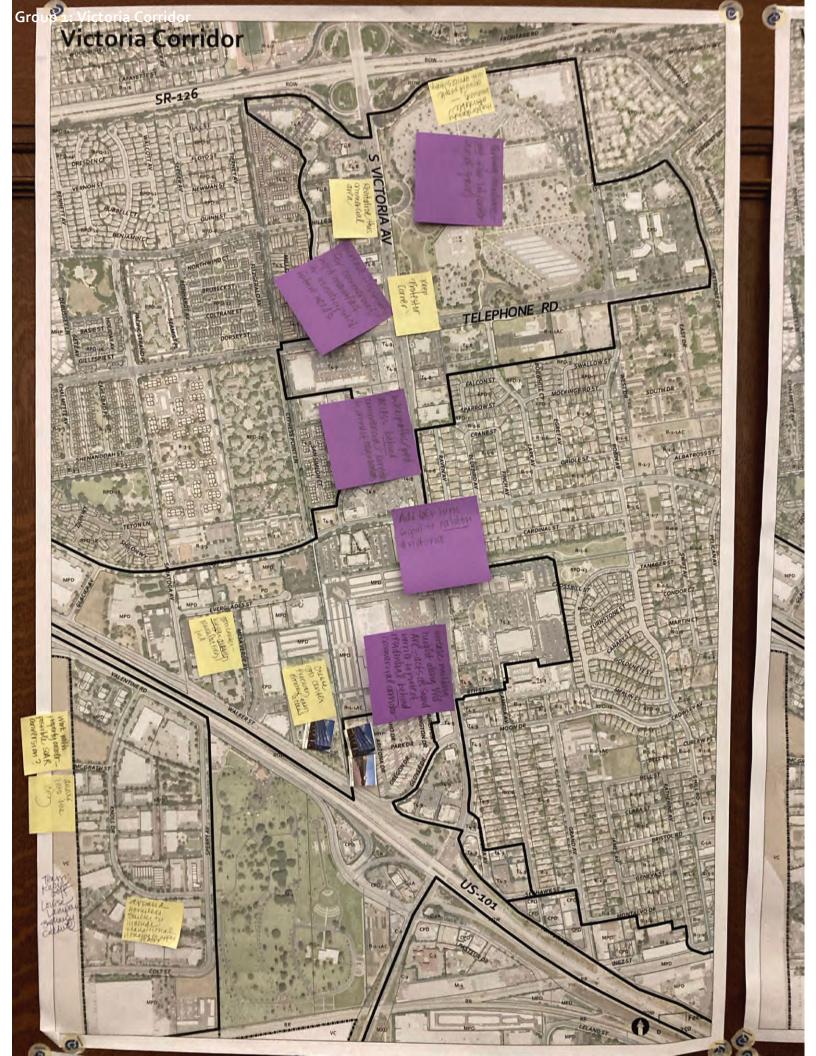

Improved goth or let, it go.

Gitner make it a world class full xvz goth

Center or develop it truto something else

NO STATUS ONO

Victoria Corridor

Please describe your vision for the area?

a. What is its role in the City? Transit freight (Commercial Comidor the Counce chion to Chuard to What are the primary land uses?

b. What is the character of the area?

b. Commercial, helsidential, office,

c. Any City USA

create a covidor behind commercial on Victoria - Increase helphis on Victoria Crease, patus, bine & walkways on the Buckside.

Consider Improved waxe & govt. Center - not go many feat lots, better use of Apace - Keep comer stathering Apot "protestor comer" - higher density affordable housing to connect ppi wy sves. (transit friendly)

Gash freewan a ccen.

2. What other ideas do you have for the area? Feel free to provide responses to the specific