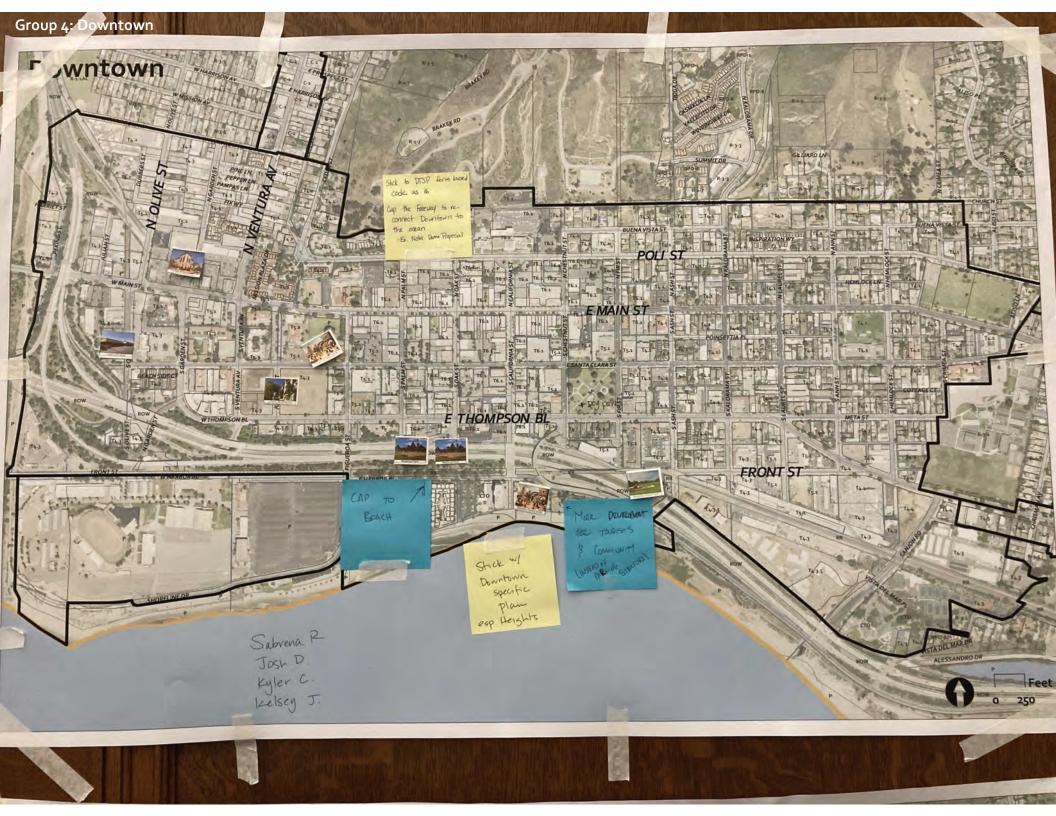

#### Downtown

1. Please describe your vision for the area?

a. What is its role in the City? Heart of the City, Entertainment, gathering
b. What are the primary land uses?
c. What is the character of the area?

(commercial & Residential & puk/open space Historic, Vibrant, welcoming, eclectic

nain St. Keep wide access sidewalks.

2. What other ideas do you have for the area? Feel free to provide responses to the specific discussion questions or any other ideas for the area.

Continue to Aupport emergine businesses Character with boutique restaurant refail (no chains,

· make Amtrak Faire rounds station more multi-modal improve aesthetic (make we coming, "Safer")

· Activation of fairgrounds

amenities where existing parking structure

· cap the freeway - create active path to the beach >

Extending the downtown shopping I dining & commercial to the beach.