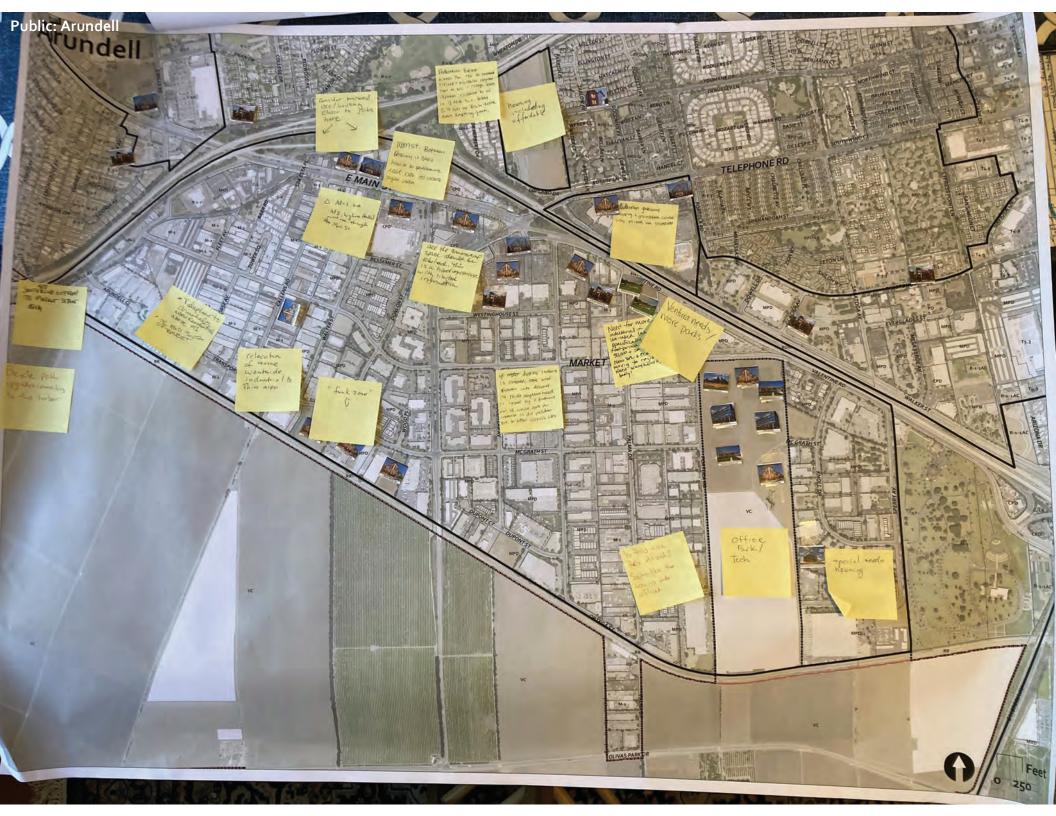

### Arundell and North Bank

1. Please describe your vision for the area? heavy alight industrial manufacturing a. What is its role in the City? Theewer 2006 ceres

b. What are the primary land uses? Industrial pome R&D

c. What is the character of the area?

2. What other ideas do you have for the area? Feel free to provide responses to the specific discussion questions or any other ideas for the area.

- Keep lighter I natustrial | Manufucturing R&D (Wall to freeway of Telephone (Market major Ponds of Their heavier industrial)

Warehouse By Transport, Rail road of Anundell

- Too not pepeat "Seus of the past" if their is smallestical Center - There I should be no housing.

- Ruelop housing (higger density on Broome land